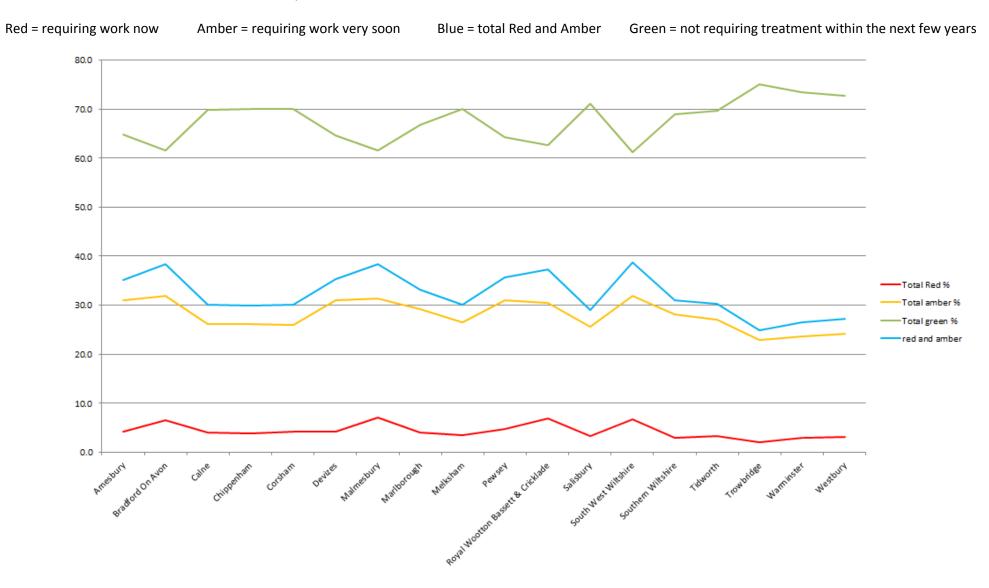

### TOTAL LENGTH OF THE ADOPTED NETWORK REQUIRING MAINTENANCE

The budget has been allocated in accordance with the need for maintenance in each area board, spend will vary in each board area where substantial interventions are required.