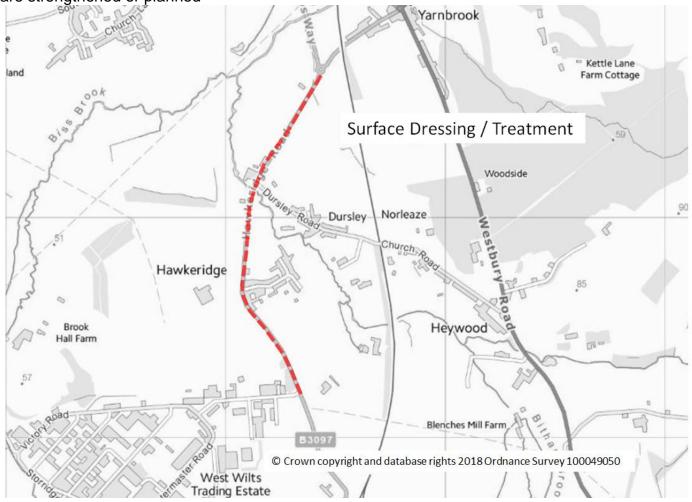

# **B3097 HAWKERIDGE ROAD**

Surface Dressing or Preventative treatment to inhibit further deterioration until additional accesses

are strengthened or planned