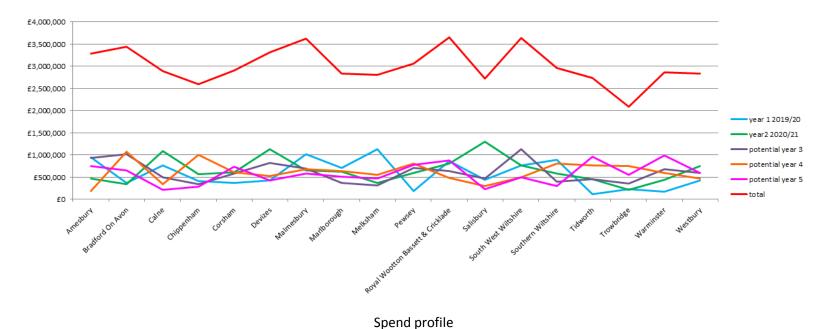

The current spend profile has been as closely matched to the needs graph some area boards such as Trowbridge have not had their full year 5 commitment, the spend profile and schemes will be reviewed annually.

The following pages detail the schemes that have been considered in the 5year plan,