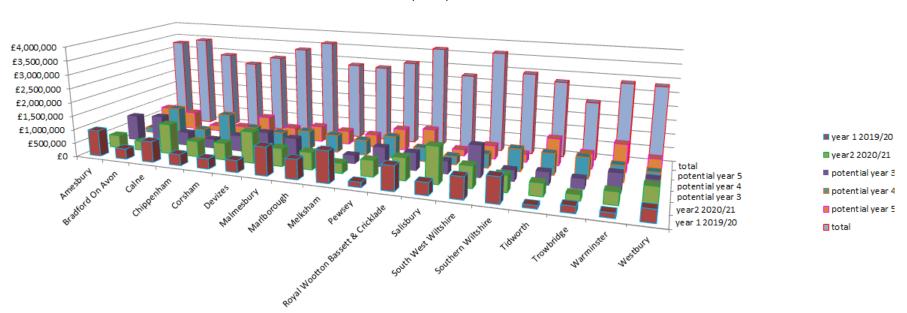

|                     | Amesbury   | Bradford On<br>Avon | Calne      | Chippenham | Corsham    | Devizes    | Malmesbury | Marlborough | Melksham   | Pewsey     |
|---------------------|------------|---------------------|------------|------------|------------|------------|------------|-------------|------------|------------|
| year 1<br>2019/20   | £939,854   | £372,664            | £756,486   | £402,841   | £369,374   | £427,307   | £1,021,460 | £710,000    | £1,121,644 | £179,614   |
| year2<br>2020/21    | £464,617   | £338,694            | £1,092,637 | £569,240   | £611,695   | £1,135,203 | £648,794   | £626,032    | £360,881   | £586,336   |
| potential<br>year 3 | £936,905   | £1,011,484          | £497,742   | £342,066   | £580,406   | £812,893   | £696,000   | £364,490    | £307,395   | £709,027   |
| potential<br>year 4 | £188,128   | £1,070,833          | £333,492   | £1,008,116 | £610,000   | £516,847   | £680,000   | £631,845    | £553,138   | £800,000   |
| potential<br>year 5 | £750,000   | £650,000            | £209,643   | £275,850   | £740,000   | £419,866   | £576,628   | £503,251    | £463,214   | £780,000   |
| total               | £3,279,504 | £3,443,675          | £2,890,000 | £2,598,113 | £2,911,475 | £3,312,116 | £3,622,882 | £2,835,618  | £2,806,272 | £3,054,977 |

|                     | Royal Wootton Bassett<br>& Cricklade | Salisbury  | South West<br>Wiltshire | Southern<br>Wiltshire | Tidworth   | Trowbridge | Warminster | Westbury   | total       |
|---------------------|--------------------------------------|------------|-------------------------|-----------------------|------------|------------|------------|------------|-------------|
| year 1<br>2019/20   | £865,485                             | £438,642   | £759,052                | £888,085              | £107,343   | £230,865   | £166,518   | £430,377   | £10,187,611 |
| year2<br>2020/21    | £798,401                             | £1,297,800 | £763,473                | £576,393              | £450,030   | £210,600   | £439,452   | £744,367   | £11,714,645 |
| potential<br>year 3 | £636,729                             | £460,925   | £1,127,228              | £397,967              | £455,528   | £355,284   | £671,490   | £591,023   | £10,954,582 |
| potential<br>year 4 | £487,199                             | £300,000   | £500,168                | £800,424              | £758,019   | £741,906   | £587,426   | £471,546   | £11,039,087 |
| potential<br>year 5 | £870,432                             | £230,716   | £490,954                | £292,659              | £965,347   | £544,000   | £990,772   | £590,000   | £10,343,332 |
| total               | £3,658,246                           | £2,728,083 | £3,640,875              | £2,955,528            | £2,736,267 | £2,082,655 | £2,855,658 | £2,827,313 | £54,239,257 |