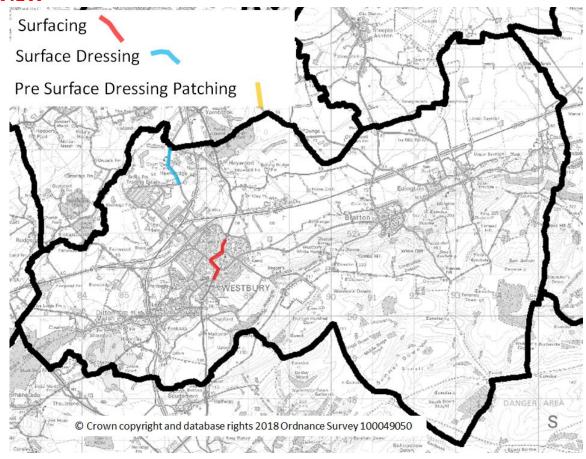

estbury<br>Annual<br>spend | Westbury<br>Cumulative<br>Spend 5<br>years |
|---------------------|-----------------------------|--------------------------------------------|
| year 1<br>2019/20   | £430,377                    | £430,377                                   |
| year2<br>2020/21    | £909,674                    | £1,340,051                                 |
| potential<br>year 3 | £436,316                    | £1,776,367                                 |
| potential<br>year 4 | £471,546                    | £2,247,913                                 |
| potential<br>year 5 | £790,000                    | £3,037,913                                 |
| total               | £3,073,913                  |                                            |

# WESTBURY AREA BOARD OVERVIEW



### A350 WESTBURY TOWN CENTRE



# **B3097 HAWKERIDGE ROAD**

Surface Dressing or Preventative treatment to inhibit further deterioration until additional accesses

are strengthened or planned