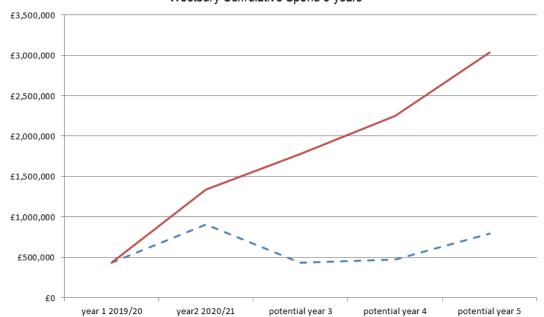

### Westbury Annual spend

# 

|                     | Westbury<br>Annual<br>spend | Westbury<br>Cumulative<br>Spend 5<br>years |
|---------------------|-----------------------------|--------------------------------------------|
| year 1<br>2019/20   | £430,377                    | £430,377                                   |
| year2<br>2020/21    | £909,674                    | £1,340,051                                 |
| potential<br>year 3 | £436,316                    | £1,776,367                                 |
| potential<br>year 4 | £471,546                    | £2,247,913                                 |
| potential<br>year 5 | £790,000                    | £3,037,913                                 |
| total               | £3,073,913                  |                                            |