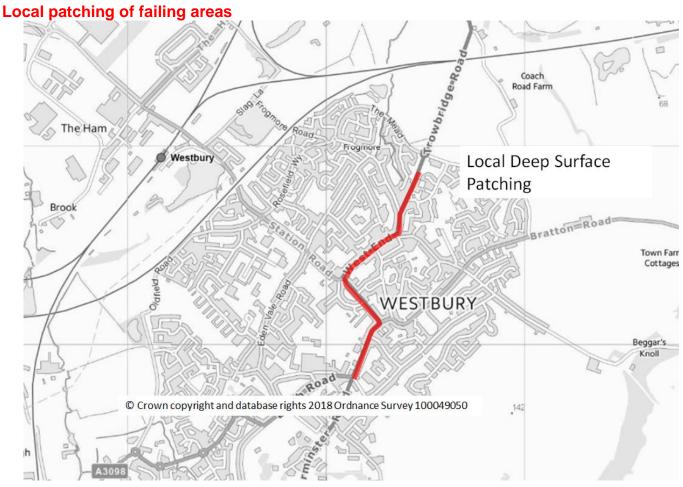

bury<br>Cumulative<br>Spend 5<br>years |
|---------------------|-----------------------------|--------------------------------------------|
| year 1<br>2019/20   | £430,377                    | £430,377                                   |
| year2<br>2020/21    | £909,674                    | £1,340,051                                 |
| potential<br>year 3 | £436,316                    | £1,776,367                                 |
| potential<br>year 4 | £471,546                    | £2,247,913                                 |
| potential<br>year 5 | £790,000                    | £3,037,913                                 |
| total               | £3,073,913                  |                                            |

# WESTBURY AREA BOARD OVERVIEW



### A350 WESTBURY TOWN CENTRE



# **B3097 HAWKERIDGE ROAD**

Surface Dressing or Preventative treatment to inhibit further deterioration until additional accesses

are strengthened or planned